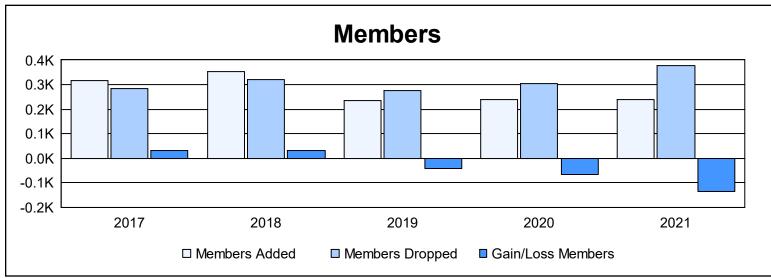

District 2 S2 As of June 2021 Cumulative

| Year      | New<br>Clubs | Dropped<br>Clubs | Gain/<br>Loss<br>Clubs | New<br>Members | Charter<br>Members | Reinstate<br>Members | Transfer<br>Members | Total<br>Member<br>Added | Total<br>Members<br>Dropped | Gain/<br>Loss<br>Members |
|-----------|--------------|------------------|------------------------|----------------|--------------------|----------------------|---------------------|--------------------------|-----------------------------|--------------------------|
| 2016-2017 | 3            | 0                | 3                      | 215            | 84                 | 7                    | 10                  | 316                      | 285                         | 31                       |
| 2017-2018 | 3            | 2                | 1                      | 244            | 98                 | 4                    | 5                   | 351                      | 320                         | 31                       |
| 2018-2019 | 2            | 2                | 0                      | 167            | 47                 | 12                   | 10                  | 236                      | 277                         | -41                      |
| 2019-2020 | 2            | 2                | 0                      | 181            | 43                 | 9                    | 4                   | 237                      | 304                         | -67                      |
| 2020-2021 | 1            | 3                | -2                     | 197            | 22                 | 21                   | 1                   | 241                      | 376                         | -135                     |
| Average   | 2            | 2                | 0                      | 201            | 59                 | 11                   | 6                   | 276                      | 312                         | -36                      |